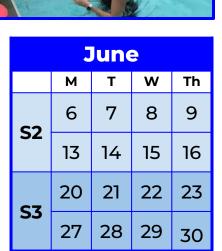

|                 | <b>Session 2</b> (June 6 - 16)                                                |                                                             |                                                            |  |  |  |
|-----------------|-------------------------------------------------------------------------------|-------------------------------------------------------------|------------------------------------------------------------|--|--|--|
|                 | Morning                                                                       | Afternoon                                                   | Evening                                                    |  |  |  |
| Swim<br>Buddies | 8:30, 10:15, 11:30                                                            | 3:00                                                        | 5:30, 6:30                                                 |  |  |  |
| Goldfish        | 8:45, 9:00, 9:15,<br>9:30, 9:45, 10:30,<br>10:45, 11:00, 11:30                | 12:45, 1:00, 1:15,<br>1:30, 1:45, 2:15,<br>2:30, 2:45       | 5:45, 6:15, 6:30,<br>6:45, 7:00, 7:15,<br>7:30             |  |  |  |
| Sunfish         | 8:30, 8:45, 9:00,<br>9:15, 9:30, 9:45,<br>10:15, 11:00, 11:15,<br>11:30       | 12:45, 1:00, 1:15,<br>1:45, 2:15, 2:30,<br>3:00             | 5:30, 6:00, 6:30,<br>6:45, 7:15, 7:30                      |  |  |  |
| Seahorse        |                                                                               | Contact Office                                              |                                                            |  |  |  |
| Jellyfish       | 8:30, 8:45, 9:00,<br>9:15, 9:30, 9:45,<br>10:15, 10:30, 10:45,<br>11:00,11:30 | 12:45, 1:00, 1:15,<br>1:30, 1:45, 2:00,<br>2:15, 2:45, 3:00 | 5:30, 5:45, 6:00,<br>6:15, 6:30, 6:45,<br>7:00, 7:15, 7:30 |  |  |  |
| Starfish        | 8:30, 9:15, 9:30,<br>10:15, 10:30, 10:45,<br>11:00, 11:15                     | 12:45, 1:15, 1:30,<br>2:00, 2:30, 2:45,<br>3:00             | 5:30, 5:45, 6:15,<br>6:45, 7:00, 7:15,<br>7:30             |  |  |  |
| Dolphin         | 9:00, 9:45, 10:45,<br>11:15                                                   | 1:00, 1:45, 2:15,<br>2:45                                   | 6:00, 7:00                                                 |  |  |  |